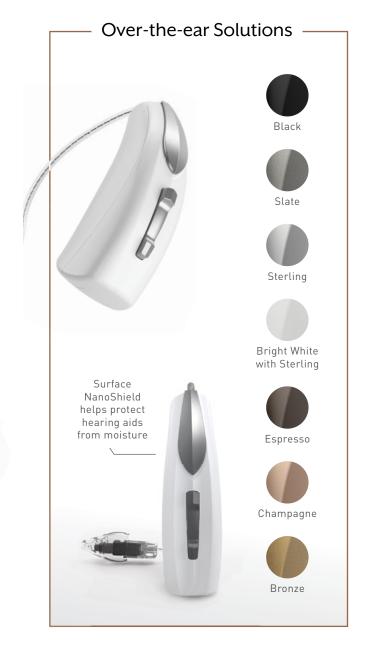

# Al-powered hearing solutions for every need

Talk to your hearing professional about your budget, your lifestyle and how active you are to help find the hearing aid that's right for you. And if you have single-sided hearing loss we have solutions to help you.

# In-ear Solutions Custom molded to your unique ear canal Faceplate (visible) Pink Light Medium Chestnut Dark Black Brown