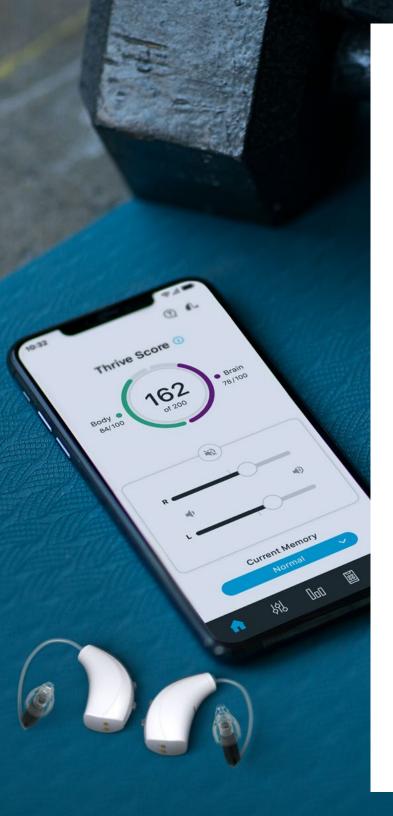

#### Easy personalized control

The Thrive Hearing Control app works seamlessly with Livio Edge AI to give you complete control of your hearing aids. Change settings easily, quickly adjust volume, create customized memories and stream music or phone calls with the touch of a button.

# And that's just the beginning

The Thrive Hearing Control app delivers many powerful features that are easy to use and will help you manage your health and access useful information.

For the people who care about you

# Maintain your independence

Thrive Care provides peace of mind to those you choose to share information with while helping you feel confident and independent.

With Thrive Care, you can share helpful information like your physical activity, hearing aid usage, and social engagement with pre-selected people. You decide what to share from your Thrive Hearing Control app. Exclusive to Livio Edge AI hearing aids.

### Simplify + thrive

No other hearing aid puts powerful, easy-to-use information features at your fingertips like Livio Edge AI.