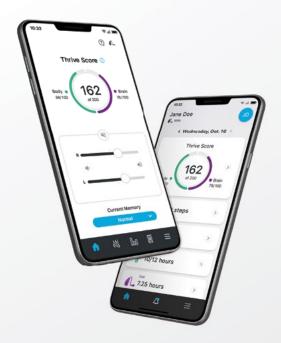

# Two powerful apps that work together

For you

#### Easy personalized control

The Thrive Hearing Control app works seamlessly with Livio Edge AI to give you complete control of your hearing aids. Change settings easily, quickly adjust volume, create customized memories and stream music or phone calls with the touch of a button.

# And that's just the beginning

The Thrive Hearing Control app delivers many powerful features that are easy to use and will help you manage your health and access useful information.

For the people who care about you