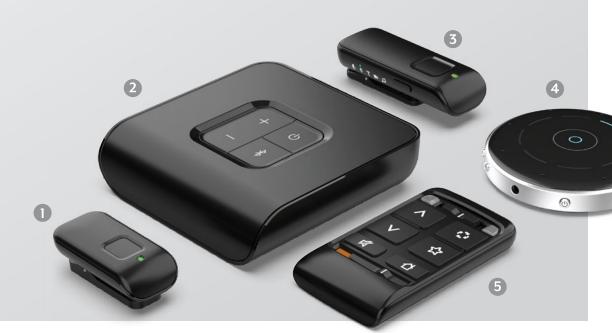

# Reconnect with what matters most

Sleek, wireless accessories stream the sounds you love directly to your Livio Edge AI hearing aids. Enjoy your favorite music, TV shows and phone calls with excellent sound quality.

#### 1. Mini Remote Microphone

Enjoy one-on-one conversations in noisy environments by clipping it to your conversation partner's clothing.

#### 2. TV Streamer

Easily stream audio from your TV or other electronic audio source directly to your hearing aids.

#### 3. Remote Microphone +

Enables easy audio streaming and one-on-one conversations in noisy environments.

#### 4. Table Microphone

Make group settings easy with eight built-in microphones that stream the primary speaker's voice to your hearing aids.

#### 5. Remote

Easily control memory and volume, mute your hearing aids and turn other special features on and off.

Livio, Healthable, Thrive, the Thrive logo, Thrive Care, the Thrive Care logo and the Starkey logo are trademarks of Starkey Laboratories, Inc.